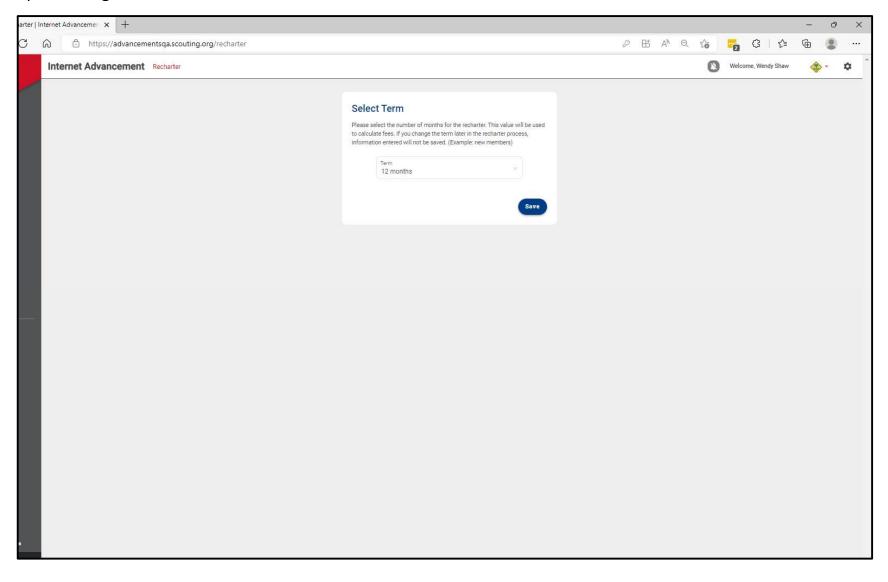

#### Select your recharter term.

Consult with your Unit Commissioner or Council Registrar before selecting another term other than 12 months. If you change the term later after information has been entered, any information previously entered will need to be inputted and uploaded again.