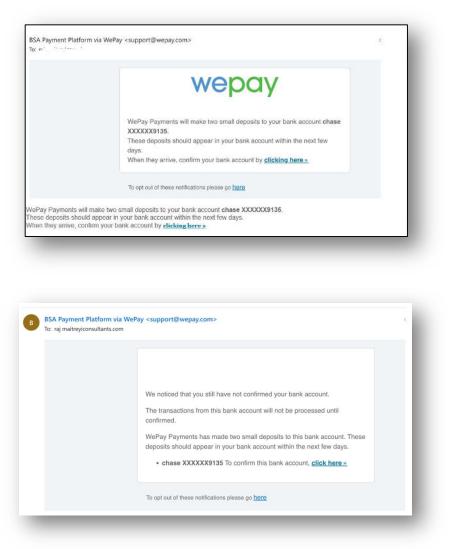

, Credit C<br>cal processing fee may apply. If y<br>ide a form of payment to the loc<br>nce you have chosen your payme<br>ton. | ard (3% fee)<br>you pay at<br>al council in |

#### Note on ACH

WePay, the payment processor, is the entity with whom ACH transactions occur. (BSA simply receives a confirmation or failure status for the transaction.) Your payment and charter will not be processed until your unit confirms their bank account.

To begin, you will receive an email after you select ACH and click "Pay and Post Renewal." If you did not receive an email, be sure to whitelist or add <a href="mailto:support@wepay.com">support@wepay.com</a> to your SafeSenders list through your email provider. (Also, check the email inbox of the individual submitting the recharter as well as the key 3).



Click the tiny link at the bottom of the modal which appears and asks you to select your bank.

Once clicked, the bank routing and account number will need to be entered. Following this step, a series of microdeposits will be made to the account entered. An email will be sent from WePay to the email entered as the payor information every day for 30 days, which will ask the user to click to a form where they will need to confirm the microdeposit amounts.

Once confirmed, the microdeposits will be reverted and the transaction amount – the full recharter amount – will be immediately withdrawn, and payment will be complete.

If payment fails, common issues include

- Bank was not confirmed within 30 days
- Bank refused the payment request
- Incorrect bank account information was provided
- I