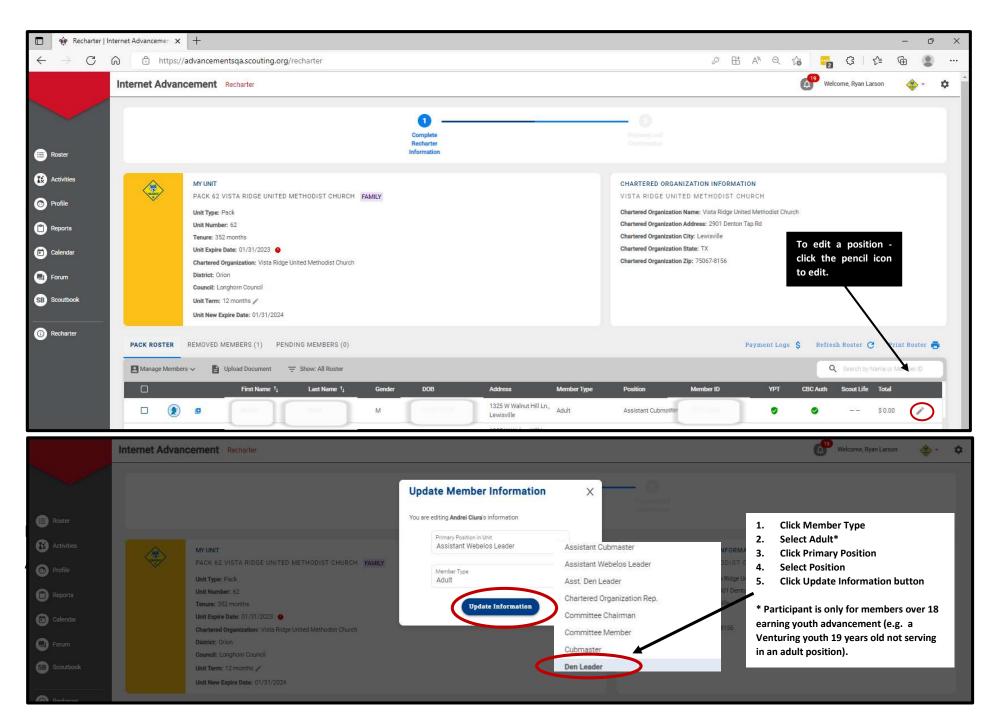

#### Changing an adult leader position

You have the ability to change a position of a leader by clicking on the pencil icon. Choose the appropriate position within the drop down and click update information.