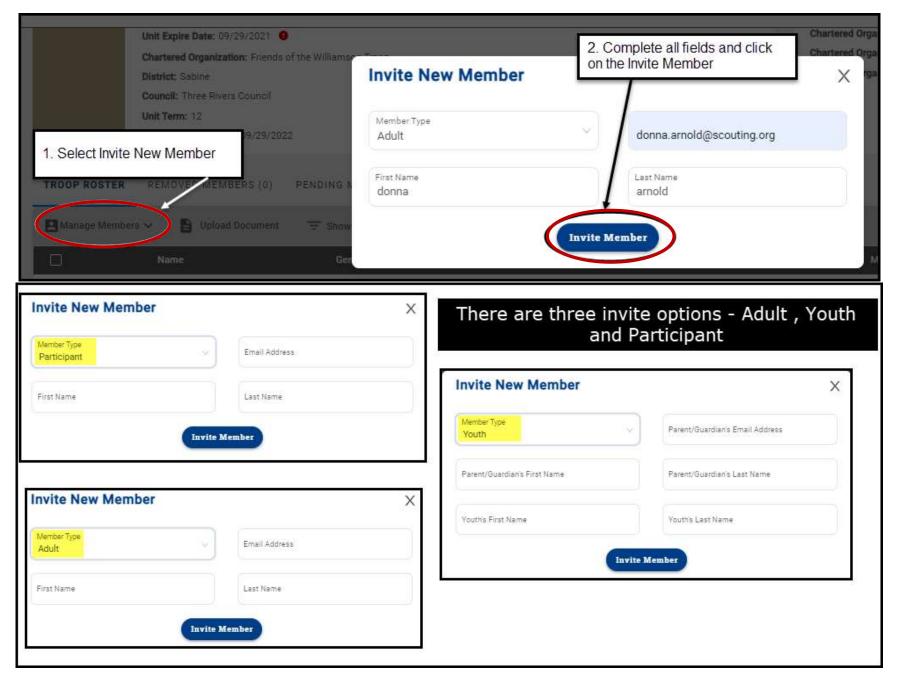

## Adding a New Member

Click on Manage Members>Add New Member>Enter all required information>Click on the "+" sign next to Add Paper Application>Select the file and attach the application >Click the Add Member button.

#### Invite New Member into the unit (Leads)

An email is sent with a link to complete an online registration. Reminder: click on Refresh Roster periodically throughout processing your renewal. This will add any new online registrations into your unit. Once the invite is sent, they will appear on the Pending Members Tab.