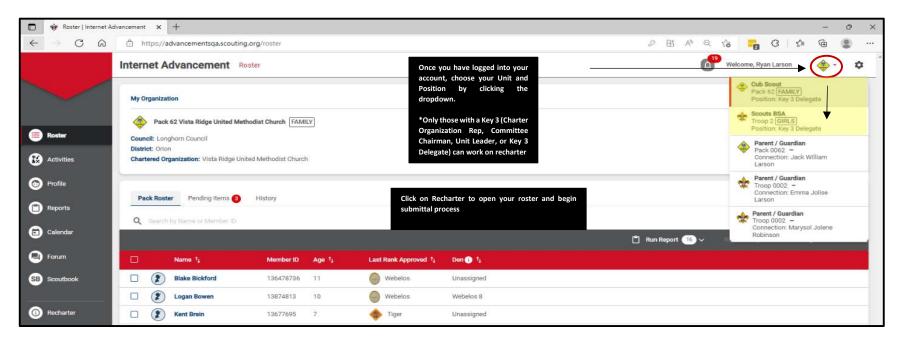

#### **Open Recharter**

### Once the roster is loaded, you may start editing the roster

- YPT Red Exclamation Point Youth Protection Training has not been completed and recorded in the person profile or the YPT has expired
- YPT Green Checkmark Youth Protection Training is current
- CBC Auth Green Checkmark New Criminal Background Disclosure has been received and recorded in the person profile
- CBC Red Exclamation Point New Criminal Background Disclosure has not been received
- Scout Life Toggle off No subscription has been added to the registration
- Scout Life Toggle on Subscription has been added to the registration
- No status "--" Not applicable (New Members, youth, and no fee adults)

#### Changing an adult leader position

You have the ability to change a position of a leader by clicking on the pencil icon. Choose the appropriate position within the drop down and click update information.