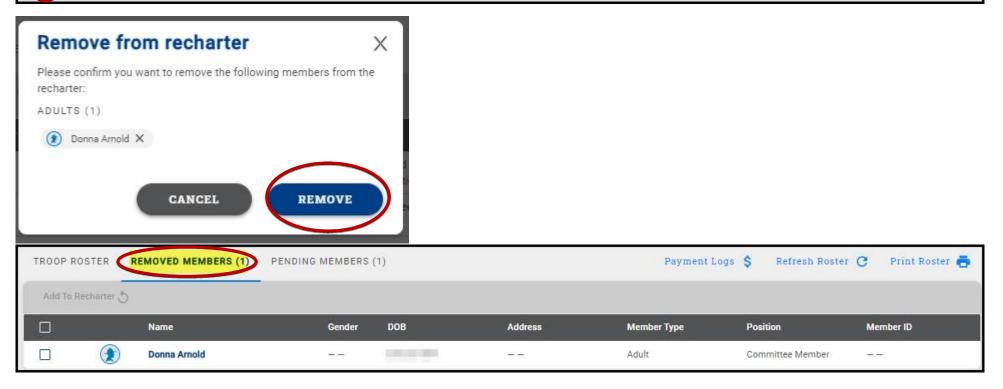

#### **Promoting a Member**

In order to promote a youth member to an adult, a youth member to a participant, or a participant to an adult, you must click the box next to the individual you would like to promote. Click Manage members and follow the instructions listed in this User Guide to first remove the person from the charter. Then add them as a new member with the "New Paper Application" option following the instructions in this User Guide to add a person. You will upload a new application, CBC (if applicable), and YPT (if applicable). The member id for the individual will remain the same.