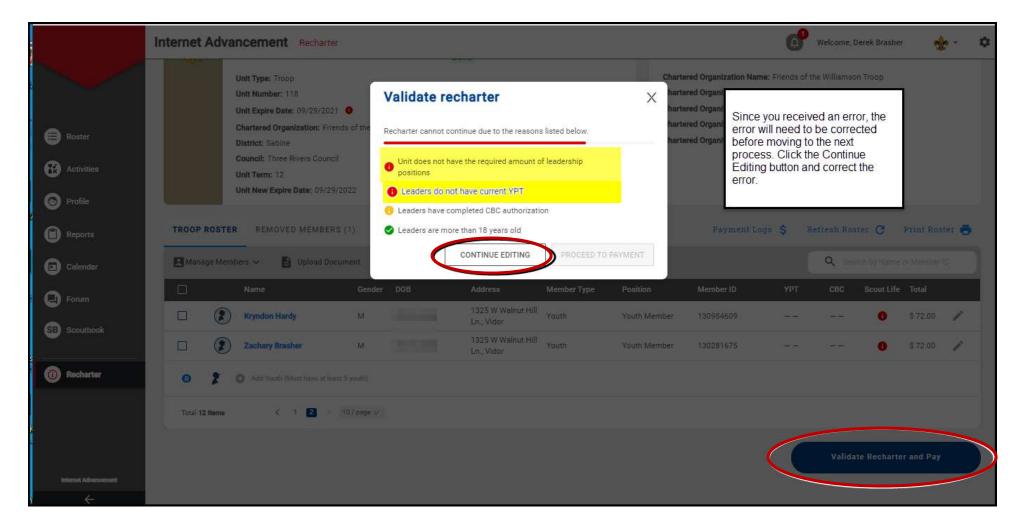

need to review and correct the warnings and errors before you can continue with your renewal. The errors will have a red bubble next to them and the warnings a yellow bubble. If you receive a warning or error, you have the ability to correct and continue through the submittal process.

Once the error has been corrected within the roster, click the Validate Recharter and Pay button. If there are no errors and you have addressed the warnings and you are ready to submit your unit, click the Proceed to Payment button. If you have no errors or warnings and you may proceed straight to payment. You have the option to print your roster by clicking the "Print Roster" button above the search for Name or Member ID bar once you have validated all information and before you move to the payment page.



| Interne | t Advar  | ncement Recharter |          |                     |                                  |             |                            |                       | ď           | Welcome, Dere                             | k Brashe |           | e - 0 |
|---------|----------|-------------------|----------|---------------------|----------------------------------|-------------|----------------------------|-----------------------|-------------|-------------------------------------------|----------|-----------|-------|
|         | ۲        | Brandon Hardy     | м        | 12/16/1977          | 1325 W Walnut Hill               | Adult       | Chartered<br>Original Rep. | 13332946              | 0           | 0                                         | 0        | \$ 45,00  | 1