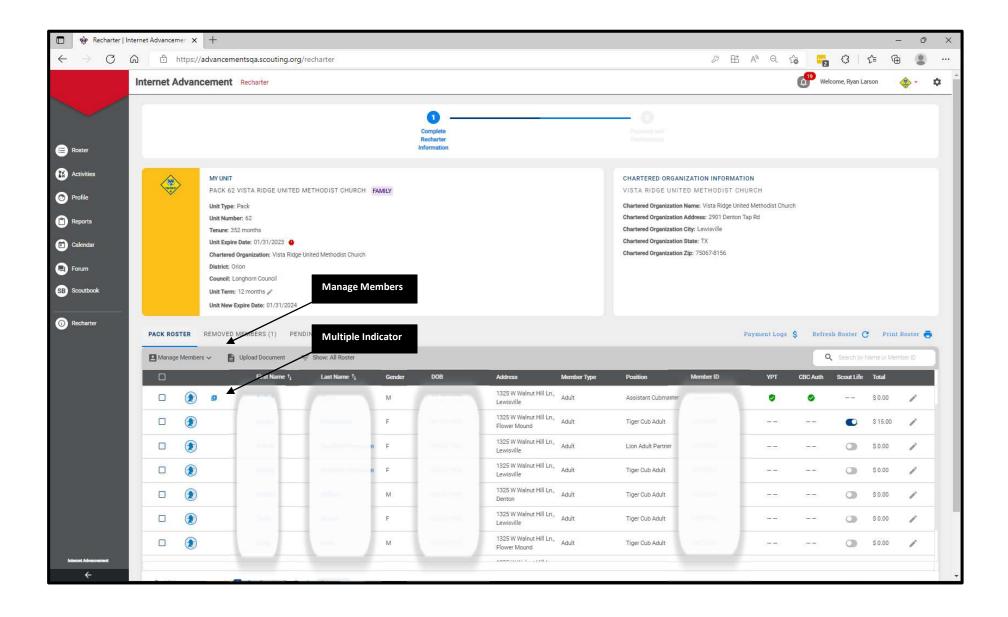

### Once the roster is loaded, you may start editing the roster

- YPT Red Exclamation Point Youth Protection Training has not been completed and recorded in the person profile or the YPT has expired
- YPT Green Checkmark Youth Protection Training is current
- CBC Auth Green Checkmark New Criminal Background Disclosure has been received and recorded in the person profile
- CBC Red Exclamation Point New Criminal Background Disclosure has not been received
- Scout Life Toggle off No subscription has been added to the registration
- Scout Life Toggle on Subscription has been added to the registration
- No status "--" Not applicable (New Members, youth, and no fee adults)