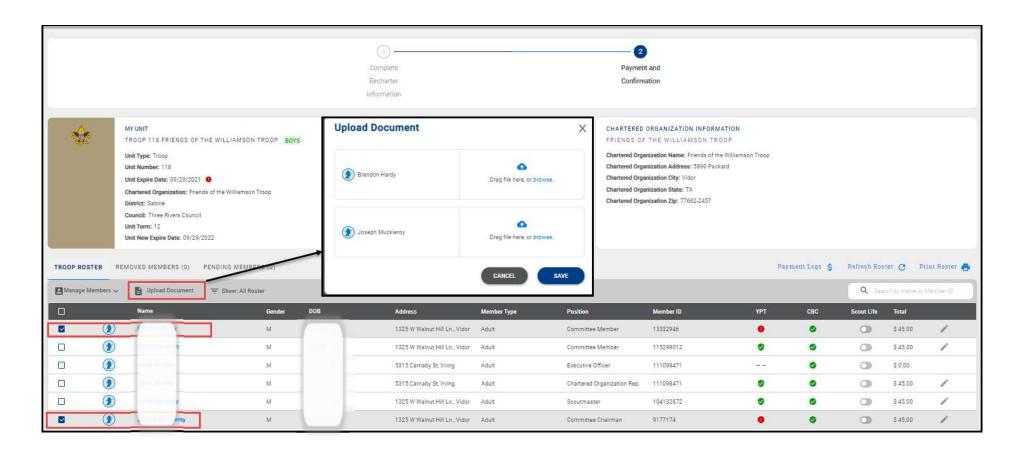

#### Uploading a Group of Documents into the Renewal

A group of documents, perferably in a zip file, can be uploaded into the renewal. They are Adult and Youth Applications, Criminal Background Disclosure Authorizations, Youth Protection Training Certificate, CORI Form and PA background records. Select the individuals that you are uploading documents for by checking the box next to their name and click upload documents. A popup will appear and this is where you load the zip file of documents.

#### Creating a Zip File for loading documents

If you are uploading a group of files, use your Zip File option by highlighting the documents, right click after highlighting the documents and select Send to and next slect Compressed (zipped) folder. Once you have created the zip file and named your zip folder, choose the folder when clicking the Upload Document option.