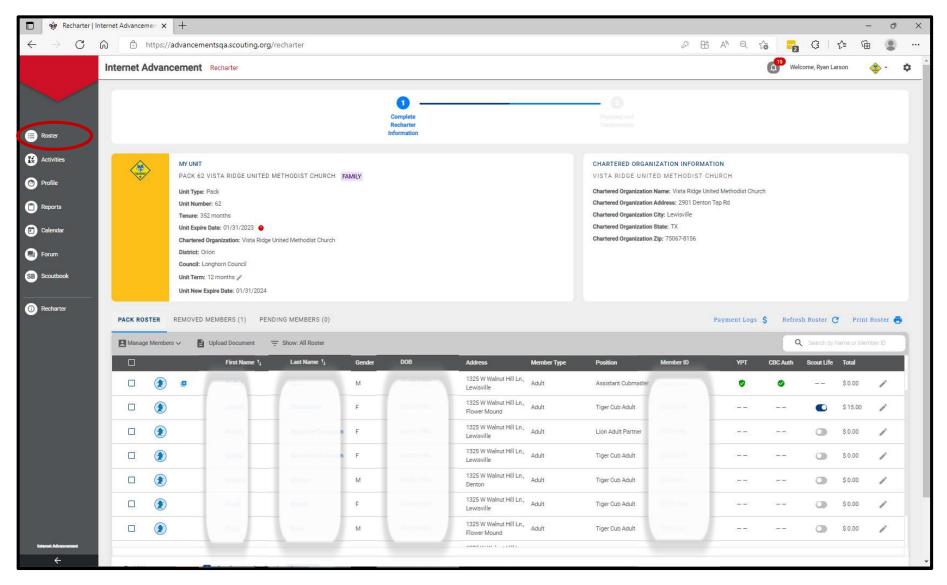

### Once the roster is loaded, you may start editing the roster

- YPT Red Exclamation Point Youth Protection Training has not been completed and recorded in the person profile or the YPT has expired
- YPT Green Checkmark Youth Protection Training is current
- CBC Auth Green Checkmark New Criminal Background Disclosure has been received and recorded in the person profile
- CBC Red Exclamation Point New Criminal Background Disclosure has not been received
- Scout Life Toggle off No subscription has been added to the registration
- Scout Life Toggle on Subscription has been added to the registration
- No status "--" Not applicable (New Members, youth, and no fee adults)

#### Changing an adult leader position

You have the ability to change a position of a leader by clicking on the pencil icon. Choose the appropriate position within the drop down and click update information.