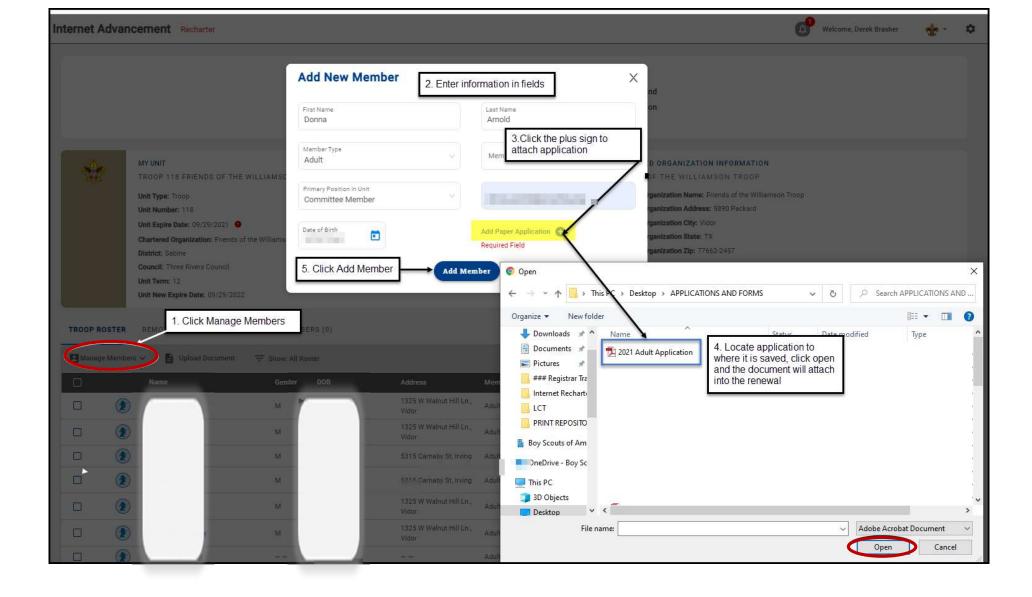

## Adding a New Member

Click on Manage Members>Add New Member>Enter all required information>Click on the "+" sign next to Add Paper Application>Select the file and attach the application >Click the Add Member button.