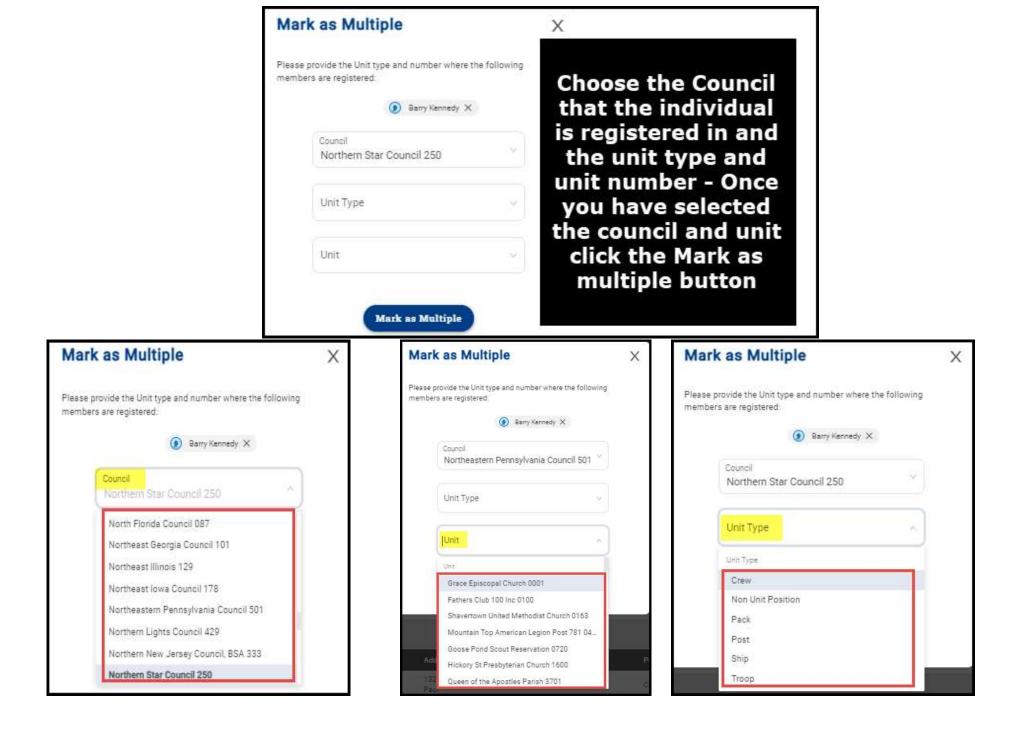

## Adding a Multiple

If an individual is paying in another unit, you have the ability to register them in your unit(s) as a multiple and no fee is collected. The unit listed as the multiple unit is the unit they through which they will be paying their recharter fees. If an individual is paying in a council level position, you have the ability to register them in the unit(s) as a multiple and no fee is collected by the unit(s).

Note 1: For those multipling from a council position select "Non-unit Position"

Note 2: The Charter Org Representative is the only individual that can multiple in more than one postion as a committee chair or committee member only. No other adult leaders can multiple in more than one position within the same unit.