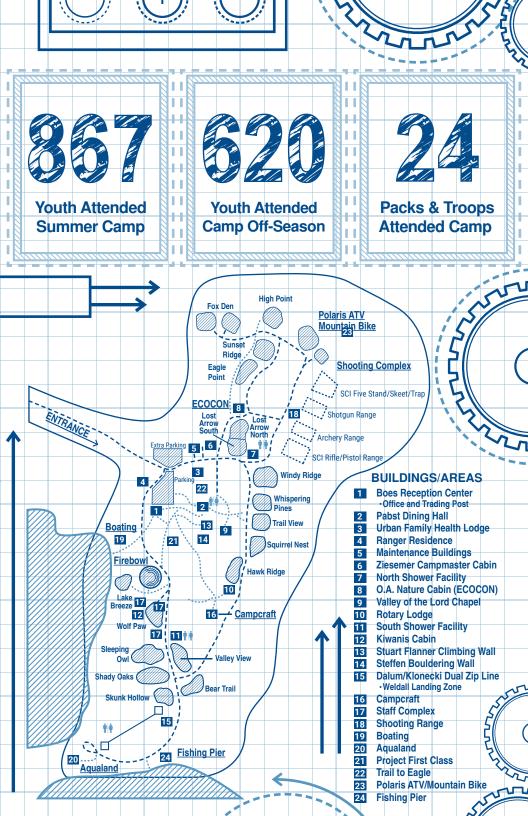

## **CAMP LONG LAKE**

Camp Long Lake Scout reservation is located approximately 10 miles north-west of Campbellsport, WI tucked in the northern portion of the Kettle Moraine State forest. Since 1945, Camp Long Lake has been providing an outdoor program to thousands of Scouts each summer.