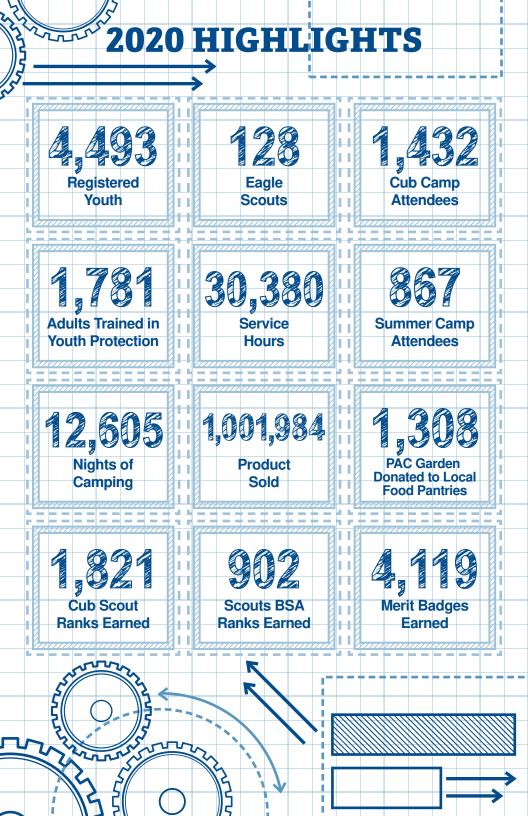

### SCOUT EXECUTIVE REPORT

On behalf of the 4,493 registered youth served and 1,616 registered adult volunteers, the Potawatomi Area Council is pleased to present you with the 2020 Annual Report.

With all the challenges that 2020 handed us, we still had a successful year developing the next generation of community leaders. In 2020 only 11% of the Boy Scout Camps in the country held summer camp. We are proud to say that Camp Long Lake was one of them. Summer camp 2020 was different, people in masks, wash stations around camp and gallons of hand sanitizer. In the end we provided a great camp experience for the people who attended.