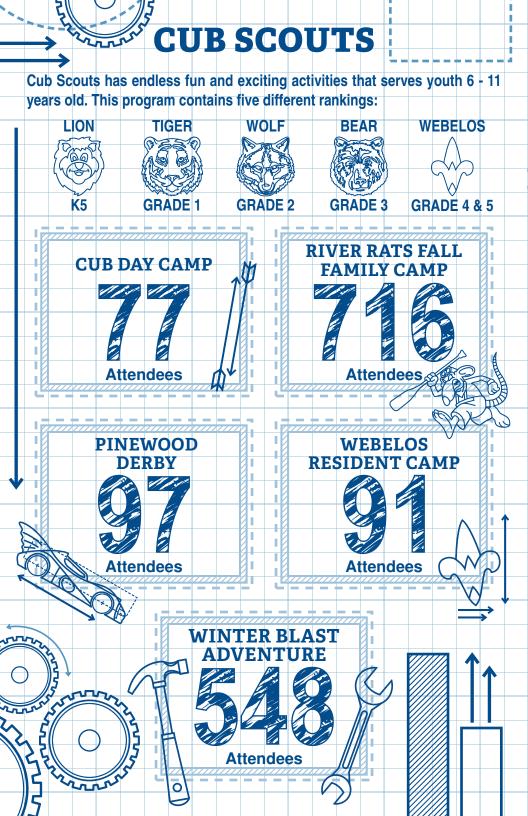

It was also a great year for activities. Our Scouts participated in several high-quality programs like: Winter Blast, Swamp Fox, River Rats, Webelos Resident Camp, Fall Camporee, Creep-O-Ree, National Youth Leadership Training to name a few. My commitment to our Scouts, Leaders, Donors, and you are to maintain these great programs and expand them to a growing number of Scouts.