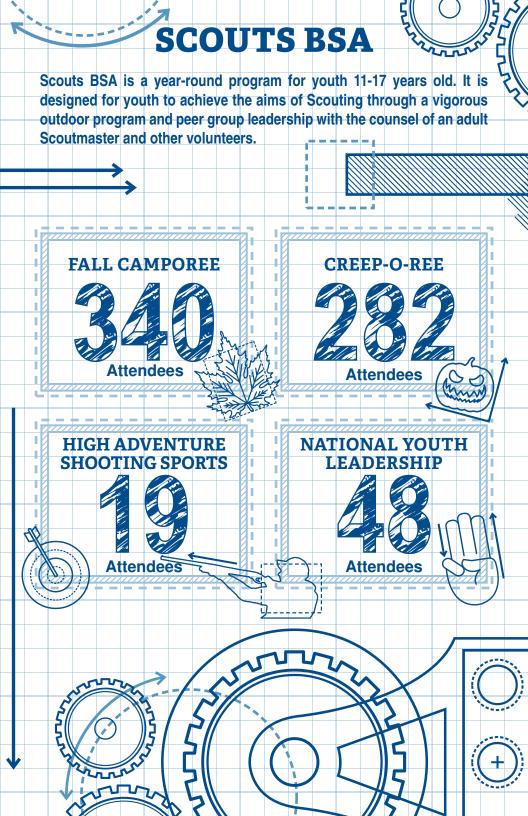

It was also a great year for activities. Our Scouts participated in several high-quality programs like: Winter Blast, Swamp Fox, River Rats, Webelos Resident Camp, Fall Camporee, Creep-O-Ree, National Youth Leadership Training to name a few. My commitment to our Scouts, Leaders, Donors, and you are to maintain these great programs and expand them to a growing number of Scouts.